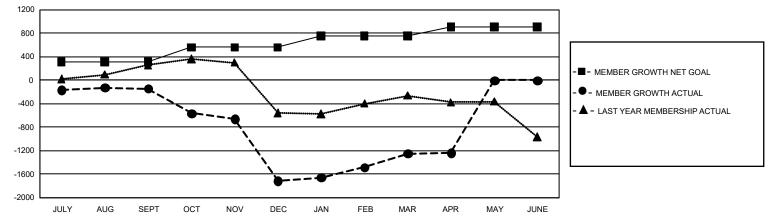

## GMT MONTHLY MEMBERSHIP PROGRESS REPORT

GMT Constitutional Area 6, Group F

REPORT DOES NOT INCLUDE CLUBS IN UNDISTRICTED AREAS.

| Clubs                 |               |           |               | Members               |                        |                         |                                                    |  |
|-----------------------|---------------|-----------|---------------|-----------------------|------------------------|-------------------------|----------------------------------------------------|--|
| RESULTS FOR 2019-2020 |               |           |               | RESULTS FOR 2019-2020 |                        |                         |                                                    |  |
| QUARTER               | NEW CLUB GOAL | NEW CLUBS | DROPPED CLUBS | QUARTER MEME          | BER GROWTH NET<br>GOAL | MEMBER GROWTH<br>ACTUAL | DROPPED<br>MEMBERS ACTUAL<br>(including transfers) |  |
| JULY/AUG/SEPT         | 27            | 2         | 5             | JULY/AUG/SEPT         | 930                    | 521                     | 566                                                |  |
| OCT/NOV/DEC           | 21            | 6         | 23            | OCT/NOV/DEC           | 765                    | 368                     | 1,914                                              |  |
| JAN/FEB/MAR           | 15            | 14        | 4             | JAN/FEB/MAR           | 585                    | 693                     | 134                                                |  |
| APR/MAY/JUNE          | 18            | 0         | 0             | APR/MAY/JUNE          | 450                    | 63                      | 53                                                 |  |