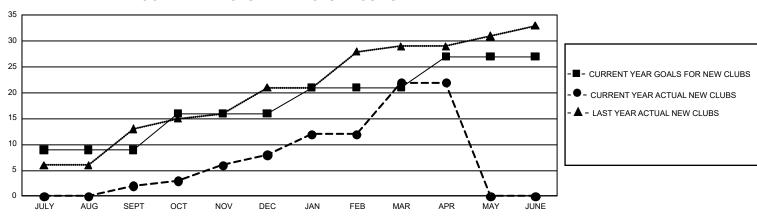

## GMT MONTHLY MEMBERSHIP PROGRESS REPORT

GMT Constitutional Area 6, Group F

REPORT DOES NOT INCLUDE CLUBS IN UNDISTRICTED AREAS.

| Clubs                 |               |           |               | Members               |                        |                         |                                                    |  |
|-----------------------|---------------|-----------|---------------|-----------------------|------------------------|-------------------------|----------------------------------------------------|--|
| RESULTS FOR 2019-2020 |               |           |               | RESULTS FOR 2019-2020 |                        |                         |                                                    |  |
| QUARTER               | NEW CLUB GOAL | NEW CLUBS | DROPPED CLUBS | QUARTER MEME          | BER GROWTH NET<br>GOAL | MEMBER GROWTH<br>ACTUAL | DROPPED<br>MEMBERS ACTUAL<br>(including transfers) |  |
| JULY/AUG/SEPT         | 27            | 2         | 5             | JULY/AUG/SEPT         | 930                    | 521                     | 566                                                |  |
| OCT/NOV/DEC           | 21            | 6         | 23            | OCT/NOV/DEC           | 765                    | 368                     | 1,914                                              |  |
| JAN/FEB/MAR           | 15            | 14        | 4             | JAN/FEB/MAR           | 585                    | 693                     | 134                                                |  |
| APR/MAY/JUNE          | 18            | 0         | 0             | APR/MAY/JUNE          | 450                    | 63                      | 53                                                 |  |